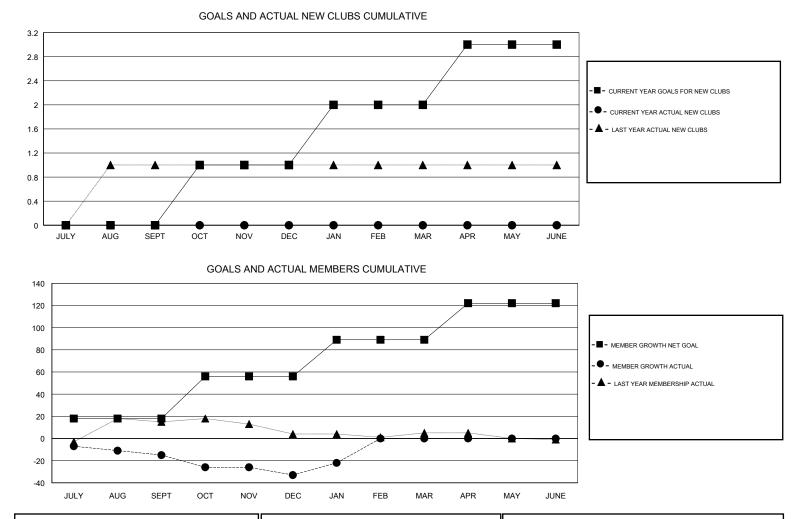

### GMT CA

| Clubs         |               |           |               | Members               |                           |                         |                                                    |
|---------------|---------------|-----------|---------------|-----------------------|---------------------------|-------------------------|----------------------------------------------------|
|               | RESULTS FOR   | 2017-2018 |               | RESULTS FOR 2017-2018 |                           |                         |                                                    |
| QUARTER       | NEW CLUB GOAL | NEW CLUBS | DROPPED CLUBS | QUARTER               | MEMBER GROWTH NET<br>GOAL | MEMBER GROWTH<br>ACTUAL | DROPPED<br>MEMBERS ACTUAL<br>(including transfers) |
| JULY/AUG/SEPT | 0             | 0         | 0             | JULY/AUG/SEPT         | 18                        | 0                       | 15                                                 |
| OCT/NOV/DEC   | 1             | 0         | 0             | OCT/NOV/DEC           | 38                        | 12                      | 28                                                 |
| JAN/FEB/MAR   | 1             | 0         | 0             | JAN/FEB/MAR           | 33                        | 13                      | 2                                                  |
| APR/MAY/JUNE  | 1             | 0         | 0             | APR/MAY/JUNE          | 33                        | 0                       | 0                                                  |